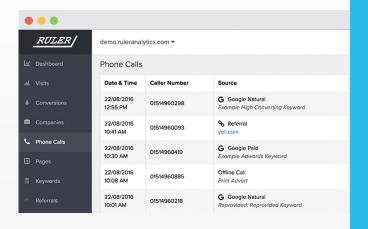

As Ruler is able to match the number to a unique visitor, Ruler is also able to tell you more information about the visitor who called such as the marketing method that drove the visitor to the website (E.g. Google AdWords and the keyword) and the pages the visitor looked at etc.